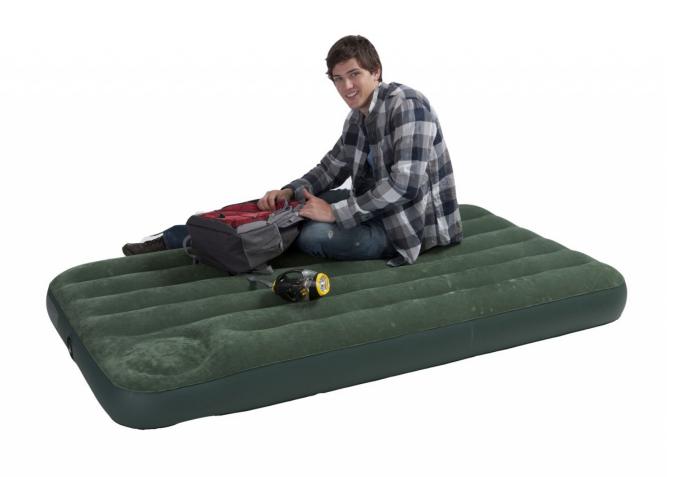

## built in foot pump air mattress instructions

Download built in foot pump air mattress instructions

Buy Intex Twin Waterproof Vinyl Airbed Mattress at Walmart.com

Intex Queen Raised Airbed with Built-in Electric Pump, Fiber-Tech Technology, Velvetaire Coating, and Smooth, Even Airflow for a Good Night's Sleep